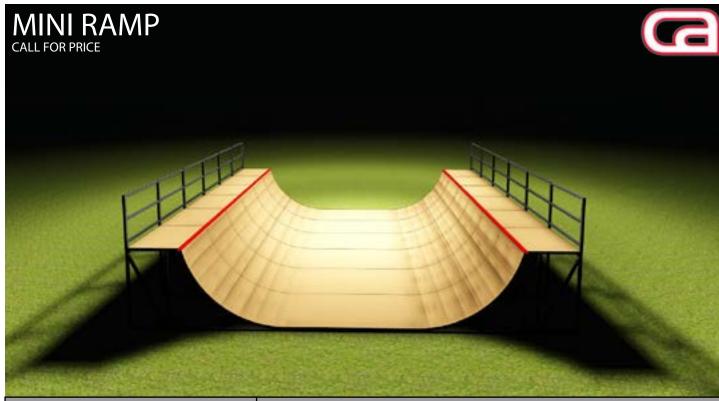

# SKATELITE MINI RAMP

| INFO                                             |   |
|--------------------------------------------------|---|
| GREAT FOR ALL SKILL LEVELS                       |   |
| CAN BE ASSEMBLED ON ANY LEVEL<br>SURFACE         |   |
| QUICK SET-UP TIME                                |   |
| CAN BE SET-UP IN TWO<br>DIFFERENT CONFIGURATIONS |   |
| CAN BE ASSEMBLED ON ANY<br>SURFACE               |   |
| SURFACED WITH SKATELITE                          |   |
|                                                  |   |
|                                                  |   |
|                                                  |   |
|                                                  |   |
|                                                  |   |
|                                                  | 6 |