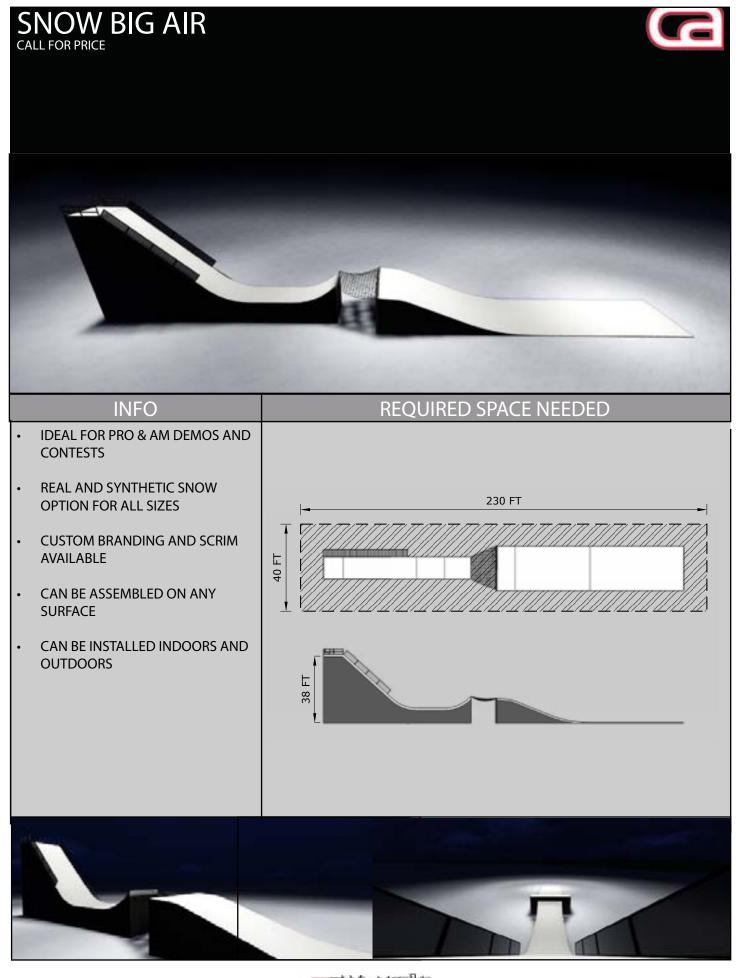

Wikiow-extern

INFO GREAT FOR SKATEBOARDING, BMX, AND OTHER WHEELED SPORTS **IDEAL FOR PRO & AM DEMOS AND** CONTESTS QUICK SET-UP TIME CUSTOM BRANDING, SCRIM, AND 1 21 PAINT AVAILABLE CAN BE ASSEMBLED ON ANY SURFACE CAN BE INSTALLED INDOORS AND OUTDOORS 5 SURFACED WITH SKATELITE

760.438.2402

CARAMPWORKS.COM

**TRIPLE SET** 

CALL FOR PRICE

21

CARYNDWORKS

CARAMPWORKS.COM

INFO IDEAL FOR PRO & AM DEMOS AND CONTESTS **REAL AND SYNTHETIC SNOW OPTION FOR ALL SIZES** CUSTOM BRANDING AND SCRIM AVAILABLE CAN BE ASSEMBLED ON ANY SURFACE CAN BE INSTALLED INDOORS AND OUTDOORS 20 FT