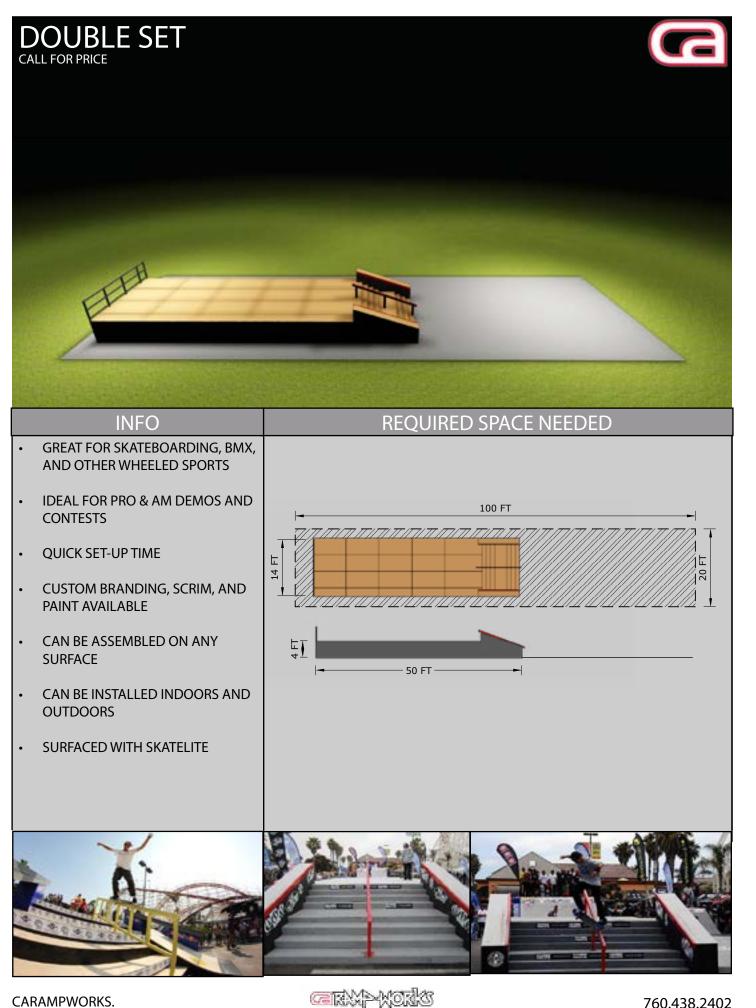

## INFO

- GREAT FOR SKATEBOARDING, BMX, AND OTHER WHEELED SPORTS
- MAKES FOR GREAT PERMANENT INSTALLATIONS
- **IDEAL FOR PRO & AM DEMOS AND** CONTESTS
- WE WORK WITH CLOSELY WITH CLIENTS TO CREATE CUSTOM DESIGNS
- CUSTOM BRANDING, SCRIM, AND PAINT AVAILABLE
- CAN BE ASSEMBLED ON ANY SURFACE
- CAN BE INSTALLED INDOORS AND OUTDOORS

**REQUIRED SPACE NEEDED** 