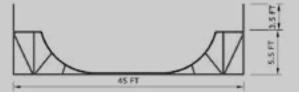

# SKATELITE MINI RAMP

| INFO                                             |   |
|--------------------------------------------------|---|
| GREAT FOR ALL SKILL LEVELS                       |   |
| CAN BE ASSEMBLED ON ANY LEVEL<br>SURFACE         |   |
| QUICK SET-UP TIME                                |   |
| CAN BE SET-UP IN TWO<br>DIFFERENT CONFIGURATIONS |   |
| CAN BE ASSEMBLED ON ANY<br>SURFACE               |   |
| SURFACED WITH SKATELITE                          |   |
|                                                  |   |
|                                                  |   |
|                                                  |   |
|                                                  |   |
|                                                  |   |
|                                                  | 6 |