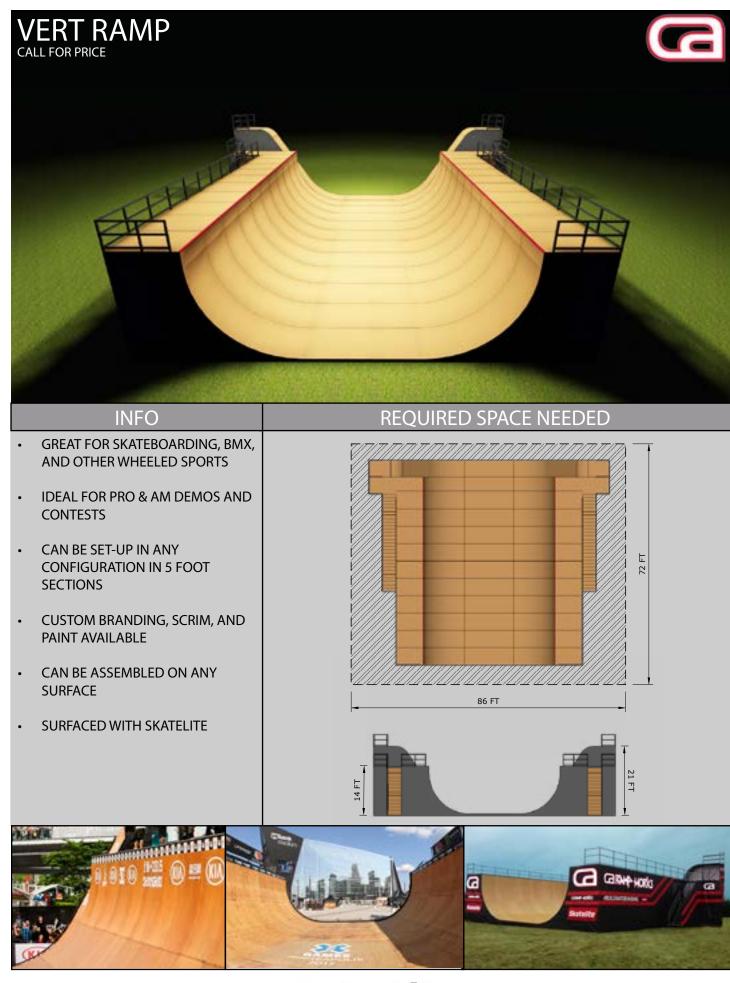

### INFO

- GREAT FOR SKATEBOARDING, BMX, AND OTHER WHEELED SPORTS
- **IDEAL FOR PRO CONTESTS**
- CUSTOM BRANDING, SCRIM, AND PAINT AVAILABLE
- CAN BE ASSEMBLED ON ANY SURFACE
- CAN BE INSTALLED INDOORS AND OUTDOORS
- SURFACED WITH SKATELITE

CARAMPWORKS.COM

뵤

83 FT

CARAMPWORKS.COM

CARAMA MORIA

760.438.2402

17

CARCHANER