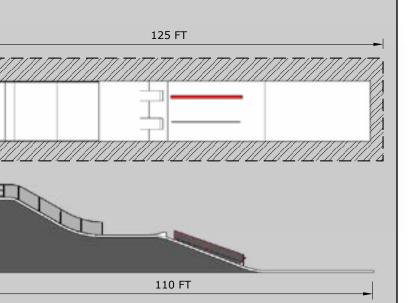

## **REOUIRED SPACE NEEDED**

## INFO

- GREAT FOR SKATEBOARDING, BMX, AND OTHER WHEELED SPORTS
- SUITABLE FOR ALL SKILL LEVELS
- CAN BE SET-UP IN ANY **CONFIGURATION IN 5 FOOT** SECTIONS (35 FEET MAX)
- QUICK SET-UP TIME
- CUSTOM BRANDING, SCRIM, AND PAINT AVAILABLE
- CAN BE ASSEMBLED ON ANY SURFACE
- SURFACED WITH SKATELITE