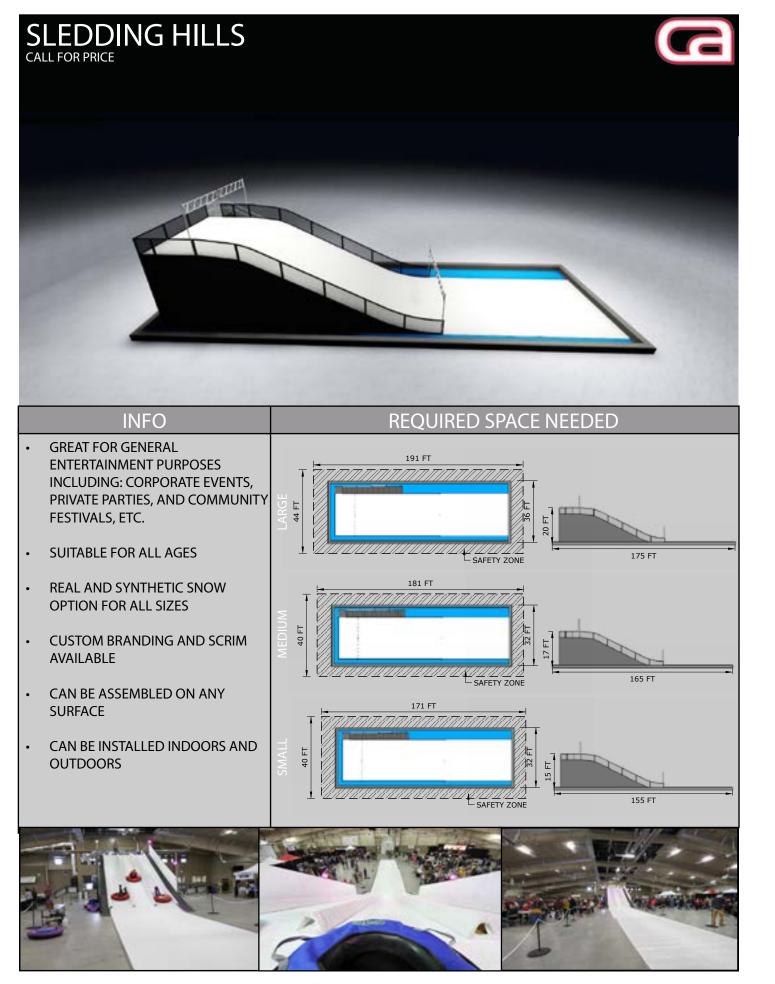

| CALL FOR PRICE                                                                                                            |                                 |
|---------------------------------------------------------------------------------------------------------------------------|---------------------------------|
| INFO                                                                                                                      | REQUIRED SPACE NEEDED           |
| GREAT FOR SKATEBOARDING, BMX,<br>AND OTHER WHEELED SPORTS                                                                 |                                 |
| IDEAL FOR PRO & AM DEMOS AND CONTESTS                                                                                     |                                 |
| GREAT FOR GENERAL<br>ENTERTAINMENT PURPOSES<br>INCLUDING: MUSIC FESTIVALS,<br>SPORTING EVENTS, CORPORATE<br>PARTIES, ETC. |                                 |
| CUSTOM BRANDING, SCRIM, AND PAINT AVAILABLE                                                                               | 8 FT SAFETY AND ATHLETE STAGING |
| CAN BE ASSEMBLED ON ANY SURFACE                                                                                           | 9 192 FT                        |
| SURFACED WITH SKATELITE                                                                                                   |                                 |
|                                                                                                                           |                                 |