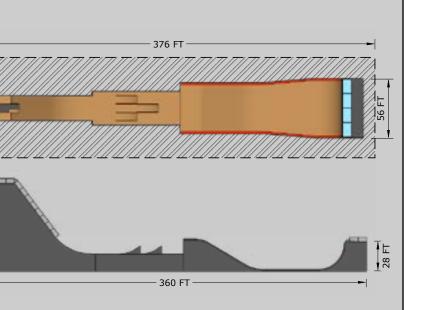

| CALL FOR PRICE                                                                                                            |                                 |
|---------------------------------------------------------------------------------------------------------------------------|---------------------------------|
| INFO                                                                                                                      | REQUIRED SPACE NEEDED           |
| GREAT FOR SKATEBOARDING, BMX,<br>AND OTHER WHEELED SPORTS                                                                 |                                 |
| IDEAL FOR PRO & AM DEMOS AND CONTESTS                                                                                     |                                 |
| GREAT FOR GENERAL<br>ENTERTAINMENT PURPOSES<br>INCLUDING: MUSIC FESTIVALS,<br>SPORTING EVENTS, CORPORATE<br>PARTIES, ETC. |                                 |
| CUSTOM BRANDING, SCRIM, AND PAINT AVAILABLE                                                                               | 8 FT SAFETY AND ATHLETE STAGING |
| CAN BE ASSEMBLED ON ANY SURFACE                                                                                           | 9 192 FT                        |
| SURFACED WITH SKATELITE                                                                                                   |                                 |
|                                                                                                                           |                                 |