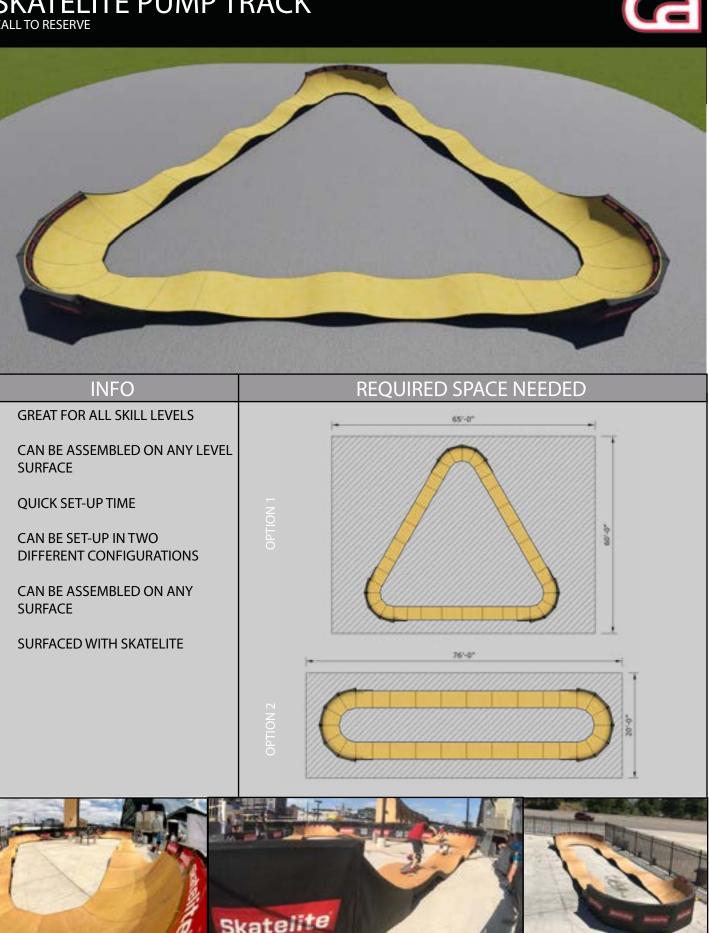

## INFO

- GREAT FOR SKATEBOARDING, BMX, AND OTHER WHEELED SPORTS
- SUITABLE FOR ALL SKILL LEVELS
- CAN BE SET-UP IN ANY **CONFIGURATION IN 5 FOOT** SECTIONS (35 FEET MAX)
- QUICK SET-UP TIME
- CUSTOM BRANDING, SCRIM, AND PAINT AVAILABLE
- CAN BE ASSEMBLED ON ANY SURFACE
- SURFACED WITH SKATELITE

## **REQUIRED SPACE NEEDED**

CARAMPWORKS.COM

CAREW-Warder

760.438.2402