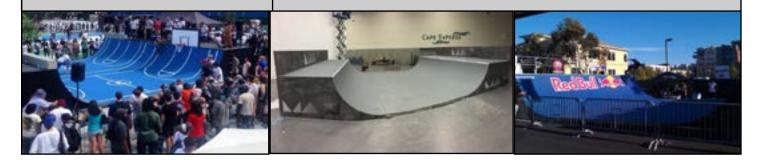

# SKATELITE MINI RAMP

| INFO                                             |   |
|--------------------------------------------------|---|
| GREAT FOR ALL SKILL LEVELS                       |   |
| CAN BE ASSEMBLED ON ANY LEVEL<br>SURFACE         |   |
| QUICK SET-UP TIME                                |   |
| CAN BE SET-UP IN TWO<br>DIFFERENT CONFIGURATIONS |   |
| CAN BE ASSEMBLED ON ANY<br>SURFACE               |   |
| SURFACED WITH SKATELITE                          |   |
|                                                  |   |
|                                                  |   |
|                                                  |   |
|                                                  |   |
|                                                  |   |
|                                                  | 6 |

CARAMPWORKS.COM

Wikick-extern