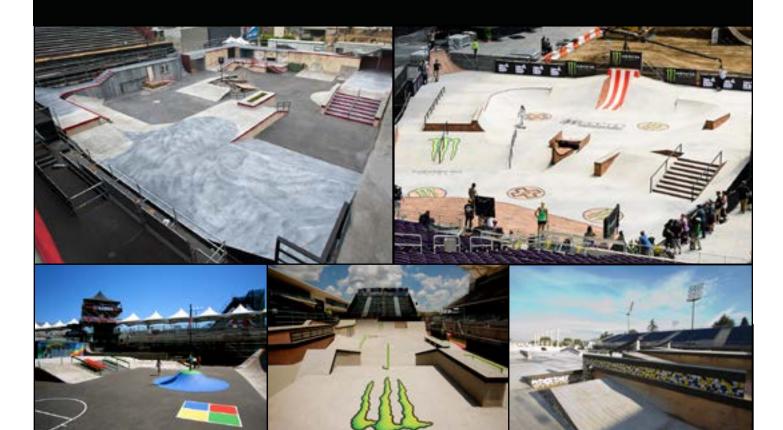

## CUSTOM CONCRETE BOWL/PARK CALL FOR DETAILS

### INFO

- GREAT FOR SKATEBOARDING, BMX, AND OTHER WHEELED SPORTS
- MAKES FOR GREAT PERMANENT INSTALLATIONS
- **IDEAL FOR PRO & AM DEMOS AND** CONTESTS
- WE WORK WITH CLOSELY WITH CLIENTS TO CREATE CUSTOM DESIGNS
- CUSTOM BRANDING, SCRIM, AND PAINT AVAILABLE
- CAN BE ASSEMBLED ON ANY SURFACE
- CAN BE INSTALLED INDOORS AND **OUTDOORS**