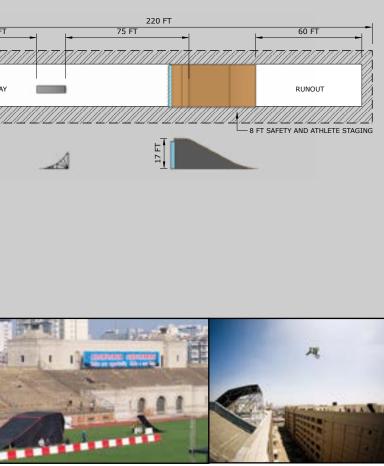

| CALL FOR PRICE                                                                                                            |                                 |
|---------------------------------------------------------------------------------------------------------------------------|---------------------------------|
| INFO                                                                                                                      | REQUIRED SPACE NEEDED           |
| GREAT FOR SKATEBOARDING, BMX,<br>AND OTHER WHEELED SPORTS                                                                 |                                 |
| IDEAL FOR PRO & AM DEMOS AND CONTESTS                                                                                     |                                 |
| GREAT FOR GENERAL<br>ENTERTAINMENT PURPOSES<br>INCLUDING: MUSIC FESTIVALS,<br>SPORTING EVENTS, CORPORATE<br>PARTIES, ETC. |                                 |
| CUSTOM BRANDING, SCRIM, AND PAINT AVAILABLE                                                                               | 8 FT SAFETY AND ATHLETE STAGING |
| CAN BE ASSEMBLED ON ANY SURFACE                                                                                           | 9 192 FT                        |
| SURFACED WITH SKATELITE                                                                                                   |                                 |
|                                                                                                                           |                                 |