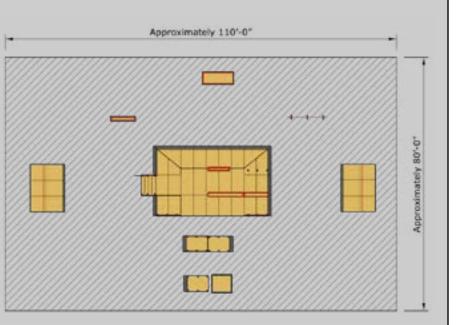

## CUSTOM CONCRETE STREET COURSE

## INFO

- GREAT FOR SKATEBOARDING, BMX, AND OTHER WHEELED SPORTS
- MAKES FOR GREAT PERMANENT INSTALLATIONS
- **IDEAL FOR PRO & AM DEMOS AND** CONTESTS
- WE WORK WITH CLOSELY WITH CLIENTS TO CREATE CUSTOM DESIGNS
- CUSTOM BRANDING, SCRIM, AND PAINT AVAILABLE
- CAN BE ASSEMBLED ON ANY SURFACE
- CAN BE INSTALLED INDOORS AND OUTDOORS

**REQUIRED SPACE NEEDED** 