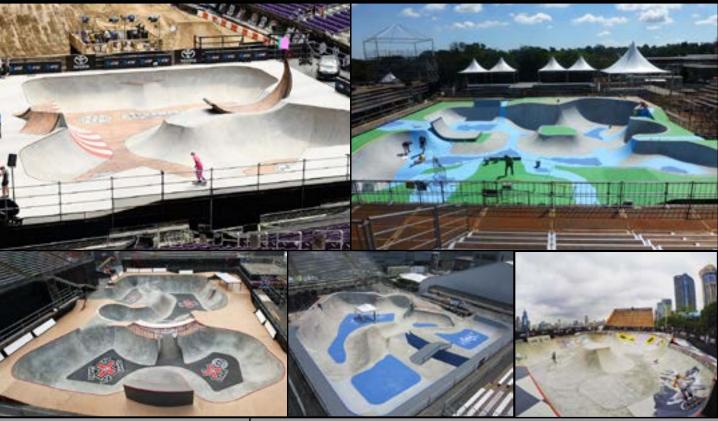

## CUSTOM CONCRETE BOWL/PARK CALL FOR DETAILS

### INFO

- GREAT FOR SKATEBOARDING, BMX, AND OTHER WHEELED SPORTS
- MAKES FOR GREAT PERMANENT INSTALLATIONS
- **IDEAL FOR PRO & AM DEMOS AND** CONTESTS
- WE WORK WITH CLOSELY WITH CLIENTS TO CREATE CUSTOM DESIGNS
- CUSTOM BRANDING, SCRIM, AND PAINT AVAILABLE
- CAN BE ASSEMBLED ON ANY SURFACE
- CAN BE INSTALLED INDOORS AND **OUTDOORS**