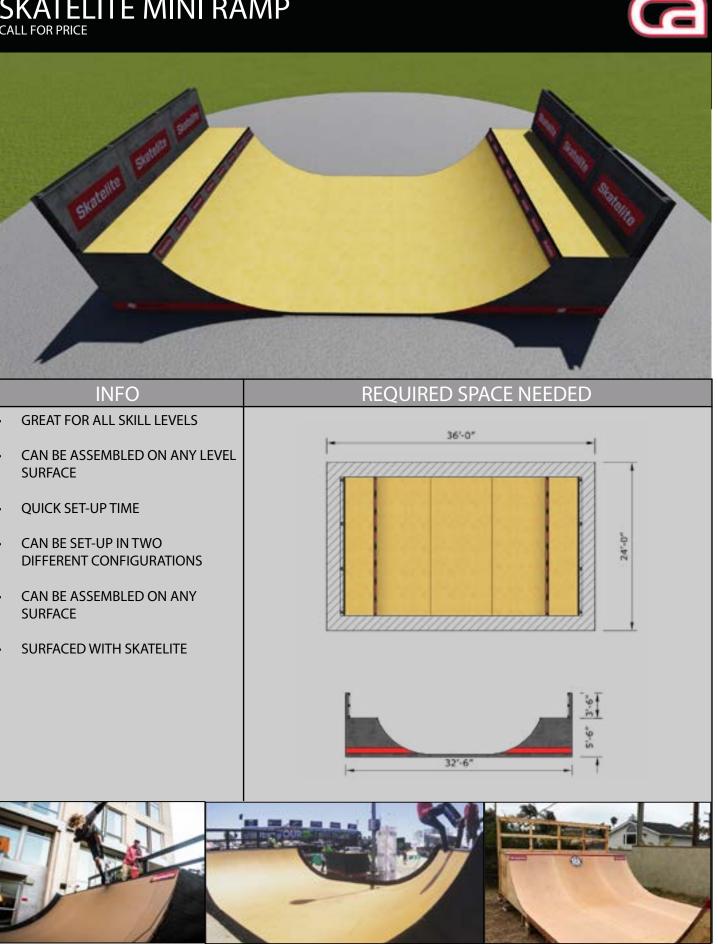

# SKATELITE MINI RAMP

| INFO                                             |   |
|--------------------------------------------------|---|
| GREAT FOR ALL SKILL LEVELS                       |   |
| CAN BE ASSEMBLED ON ANY LEVEL<br>SURFACE         |   |
| QUICK SET-UP TIME                                |   |
| CAN BE SET-UP IN TWO<br>DIFFERENT CONFIGURATIONS |   |
| CAN BE ASSEMBLED ON ANY<br>SURFACE               |   |
| SURFACED WITH SKATELITE                          |   |
|                                                  |   |
|                                                  |   |
|                                                  |   |
|                                                  |   |
|                                                  |   |
|                                                  | 6 |

CARAMPWORKS.COM

Wikick-extern