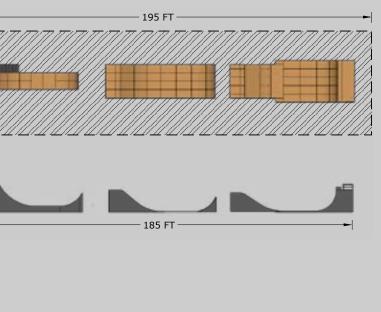

## **REOUIRED SPACE NEEDED**

## INFO

- GREAT FOR SKATEBOARDING, BMX, AND OTHER WHEELED SPORTS
- SUITABLE FOR ALL SKILL LEVELS
- CAN BE SET-UP IN ANY **CONFIGURATION IN 5 FOOT** SECTIONS (35 FEET MAX)
- QUICK SET-UP TIME
- CUSTOM BRANDING, SCRIM, AND PAINT AVAILABLE
- CAN BE ASSEMBLED ON ANY SURFACE
- SURFACED WITH SKATELITE

## **REQUIRED SPACE NEEDED**

CARAMPWORKS.COM

CAREW-Warder

760.438.2402