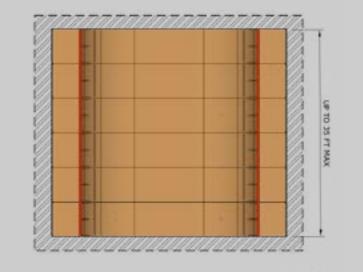

## INFO

- GREAT FOR SKATEBOARDING, BMX, AND OTHER WHEELED SPORTS
- SUITABLE FOR ALL SKILL LEVELS
- CAN BE SET-UP IN ANY **CONFIGURATION IN 5 FOOT** SECTIONS (35 FEET MAX)
- QUICK SET-UP TIME
- CUSTOM BRANDING, SCRIM, AND PAINT AVAILABLE
- CAN BE ASSEMBLED ON ANY SURFACE
- SURFACED WITH SKATELITE

## **REQUIRED SPACE NEEDED**

CARAMPWORKS.COM

CAREW-Warder

760.438.2402