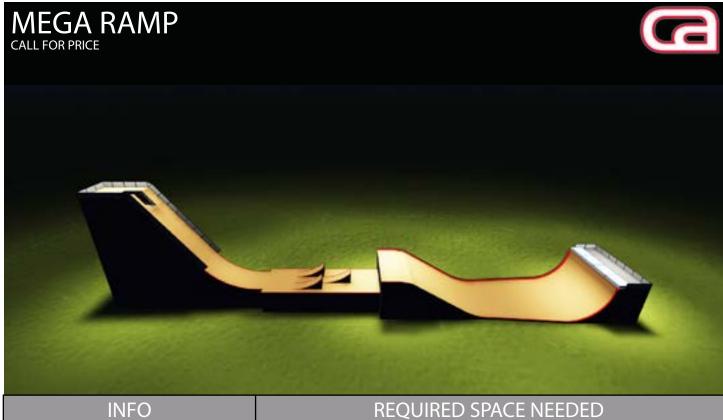

| CALL FOR PRICE                                                                                                            |                                 |
|---------------------------------------------------------------------------------------------------------------------------|---------------------------------|
| INFO                                                                                                                      | REQUIRED SPACE NEEDED           |
| GREAT FOR SKATEBOARDING, BMX,<br>AND OTHER WHEELED SPORTS                                                                 |                                 |
| IDEAL FOR PRO & AM DEMOS AND CONTESTS                                                                                     |                                 |
| GREAT FOR GENERAL<br>ENTERTAINMENT PURPOSES<br>INCLUDING: MUSIC FESTIVALS,<br>SPORTING EVENTS, CORPORATE<br>PARTIES, ETC. |                                 |
| CUSTOM BRANDING, SCRIM, AND PAINT AVAILABLE                                                                               | 8 FT SAFETY AND ATHLETE STAGING |
| CAN BE ASSEMBLED ON ANY SURFACE                                                                                           | 9 192 FT                        |
| SURFACED WITH SKATELITE                                                                                                   |                                 |
|                                                                                                                           |                                 |