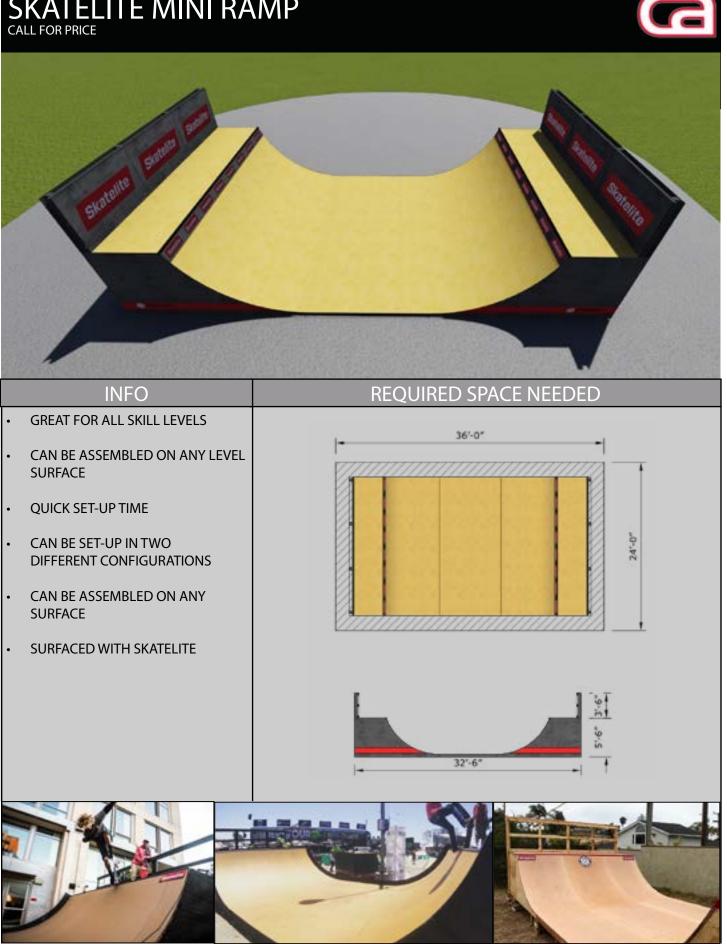

# SKATELITE MINI RAMP

| INFO                                             |   |
|--------------------------------------------------|---|
| GREAT FOR ALL SKILL LEVELS                       |   |
| CAN BE ASSEMBLED ON ANY LEVEL<br>SURFACE         |   |
| QUICK SET-UP TIME                                |   |
| CAN BE SET-UP IN TWO<br>DIFFERENT CONFIGURATIONS |   |
| CAN BE ASSEMBLED ON ANY<br>SURFACE               |   |
| SURFACED WITH SKATELITE                          |   |
|                                                  |   |
|                                                  |   |
|                                                  |   |
|                                                  |   |
|                                                  |   |
|                                                  | 6 |

CARAMPWORKS.COM

Wikick-extern